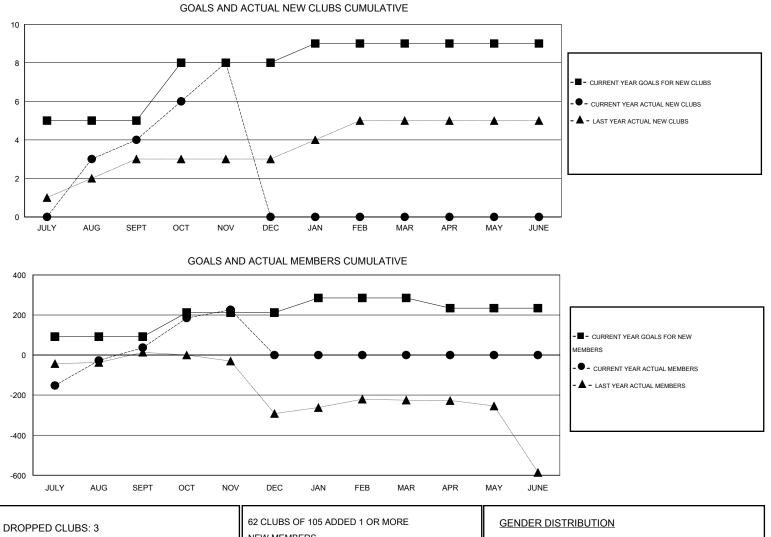

## GMT: NAZMUL HAQUE

| LOCATION | INDIA |
|----------|-------|
|----------|-------|

| Clubs                 |                  |           |                  | Members               |               |                    |                                     |                    |                  |
|-----------------------|------------------|-----------|------------------|-----------------------|---------------|--------------------|-------------------------------------|--------------------|------------------|
| RESULTS FOR 2014-2015 |                  |           |                  | RESULTS FOR 2014-2015 |               |                    |                                     |                    |                  |
| QUARTER               | NEW CLUB<br>GOAL | NEW CLUBS | DROPPED<br>CLUBS | NET<br>GAIN/LOSS      | QUARTER       | NEW MEMBER<br>GOAL | CHARTER AND<br>NEW MEMBERS<br>ADDED | DROPPED<br>MEMBERS | NET<br>GAIN/LOSS |
| JULY/AUG/SEPT         | 5                | 4         | 3                | 1                     | JULY/AUG/SEPT | 92                 | 307                                 | 270                | 37               |
| OCT/NOV/DEC           | 3                | 4         | 0                | 4                     | OCT/NOV/DEC   | 120                | 215                                 | 26                 | 189              |
| JAN/FEB/MAR           | 1                | 0         | 0                | 0                     | JAN/FEB/MAR   | 73                 | 0                                   | 0                  | 0                |
| APR/MAY/JUNE          | 0                | 0         | 0                | 0                     | APR/MAY/JUNE  | -51                | 0                                   | 0                  | 0                |

| 62 CLUBS OF 105 ADDED 1 OR MORE | GENDER DISTRIBUTION                            |                                                                                                                              |                                                                       |
|---------------------------------|------------------------------------------------|------------------------------------------------------------------------------------------------------------------------------|-----------------------------------------------------------------------|
| NEW MEMBERS                     | MALE                                           | 2,700 (79.48%)                                                                                                               |                                                                       |
| -                               | FEMALE                                         | 697 (20.52%)                                                                                                                 |                                                                       |
|                                 |                                                |                                                                                                                              |                                                                       |
|                                 |                                                |                                                                                                                              | 4 7 4 4                                                               |
|                                 | FAMILY UNIT MEMBERS                            |                                                                                                                              | 1,741<br>712                                                          |
|                                 | HEAD OF HOUSEHOLD                              |                                                                                                                              |                                                                       |
| -                               | NON-HEAD OF HOUSEHOLD                          |                                                                                                                              |                                                                       |
|                                 | 62 CLUBS OF 105 ADDED 1 OR MORE<br>NEW MEMBERS | NEW MEMBERS     MALE       FEMALE       CLICK HERE FOR HEALTH.       ASSESSMENT DATA   FAMILY UNIT MEMBERS HEAD OF HOUSEHOLD | NEW MEMBERS     MALE     2,700 (79.48%)       FEMALE     697 (20.52%) |